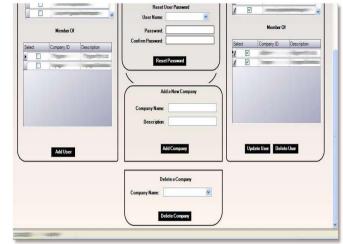

## User Management

The main user management screen which managed the user and group information across multiple companies. The user database was obtained from web services. The user's password, access groups, companies he/she belonged to can all be changed, added, removed

User Management (cont)

Combo boxes, grids are used to manage user data

The web-service is locked when an instant of the User Management system is opened which gave exclusive access to the system admin to change user data. The user passwords are combined with a random salt variable and hashed before being stored in the XML data store.