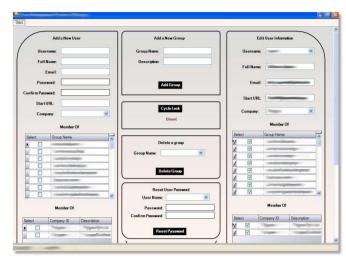

## User Management

The main user management screen which managed the user and group information across multiple companies. The user database was obtained from web services. The user's password, access groups, companies he/she belonged to can all be changed, added, removed

User Management (cont)

Combo boxes, grids are used to manage user data

The web-service is locked when an instant of the User Management system is opened which gave exclusive access to the system admin to change user data. The user passwords are combined with a random salt variable and hashed before being stored in the XML data store.