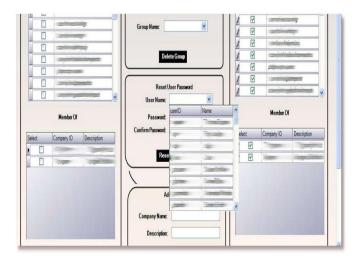

## User Management

The main user management screen which managed the user and group information across multiple companies. The user database was obtained from web services. The user's password, access groups, companies he/she belonged to can all be changed, added, removed

User Management (cont)

Combo boxes, grids are used to manage user data

The web-service is locked when an instant of the User Management system is opened which gave exclusive access to the system admin to change user data. The user passwords are combined with a random salt variable and hashed before being stored in the XML data store.